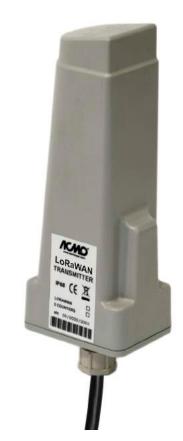

### **IN-FIELD UNIT (LoRaWAN™ TRANSMITTER)**

- Data acquisition and transmission to the Gateway.
- Robust plastic cover, insulation grade IP68.
- Data protected by encrypted protocol with checksum.
- Long life battery guaranteeing at least 10 year life.
- Easy installation.
- Technical data:

Radio technology: 868 MHz or available frequency

Approval: CE, IETS 300-220

Data format: Encrypted security protocol AES 128

System operation: TX at preset intervals (2 hours)

Modulation: LoRa™ Spread Spectrum

Transmission power: +14dbm

Operating distance: 15 km on open field

*Operating temperature:* -20°C +55°C norm. -30°C +70°C max

Battery duration: 10 years

Antenna: Integrated and sealed 100% Dimensions: H.146 x L.57 x P.43 mm

Weight: 150g Protection: IP68

Assembly: Trough an integrated stainless steel bracket