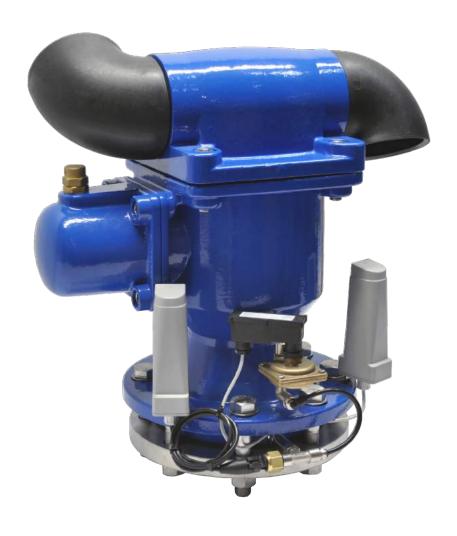

### **IN-FIELD UNIT (LoRaWAN™ TRANSMITTER)**

- Data acquisition and transmission to the Gateway.
- Robust plastic cover, insulation grade IP68.
- Data protected by encrypted protocol with checksum.
- Long life battery guaranteeing at least 10 year life.
- Easy installation.
- Technical data:

Radio technology: 868 MHz or available frequency

Approval: CE, IETS 300-220

Data format: Encrypted security protocol AES 128

System operation: TX at preset intervals (2 hours)

Modulation: LoRa™ Spread Spectrum

Transmission power: +14dbm

Operating distance: 15 km on open field

*Operating temperature:* -20°C +55°C norm. -30°C +70°C max

Battery duration: 10 years

Antenna: Integrated and sealed 100% Dimensions: H.146 x L.57 x P.43 mm

Weight: 150g Protection: IP68

Assembly: Trough an integrated stainless steel bracket