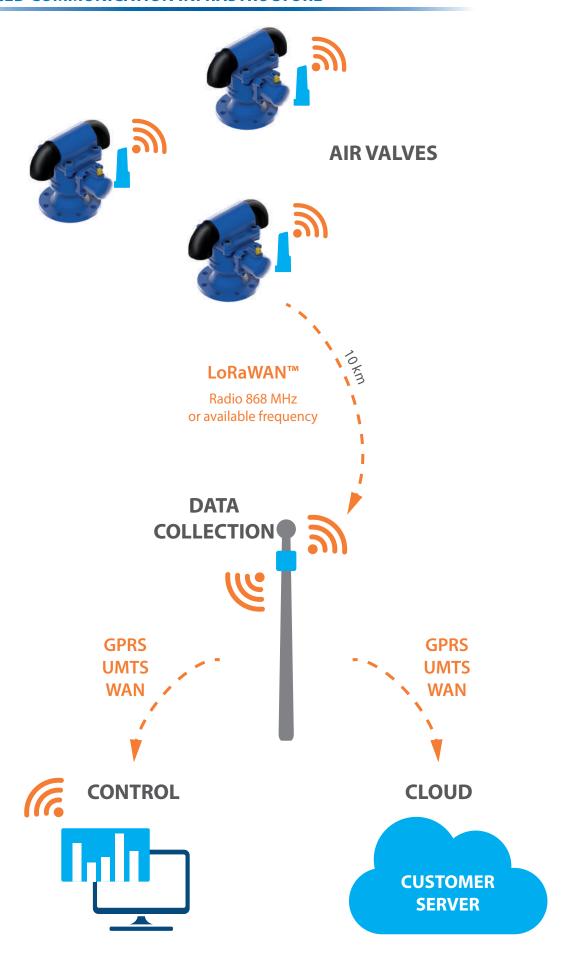

a transmission.
- Every Gateway can manage more than 10.000 in-field units.
- Bidirectional communication with the in-field units.
- Technical data:

Radio technology: 868 MHz or available frequency

Data format: Security encrypted protocol AES 128

Modulation: LoRa™ Spread Spectrum
CPU: ARM - platform Linux
Protocol: WAN (ETSI M2M), Ethernet
Modem: 3G With integrated IMEI code

LAN protocol: Open (EEE 802,154 e 6LoWPAN) on LoRa™ channels

Channels: Up to 49

Dimensions: 170 x 300 x 300 mm - Weight 2.055 g

Protection: IP67

Operating temperature: min -20°C max +60°C

Local interface: Ethernet, Power Over Ethernet

Power input: AC 220Volt with PoE (class 1, 48V) or DC (10V to 30V)

GPS: Integrated



## **LoRaWAN™ REMOTE AIR VALVE CONTROL**

#### **ADVANCED COMMUNICATION INFRASTRUCTURE**





# valves and technologies for water world









Headquarters: 31056 Roncade (TV) - Italy - Via T. da Modena, 28 - Z.l. tel +390422840220 r.a. - fax +390422840923 info@acmospa.com

Branch: 00136 Roma - Italy - Via Franco Michelini Tocci, 93 tel +39066628238 - fax +39066628335 inforoma@acmospa.com