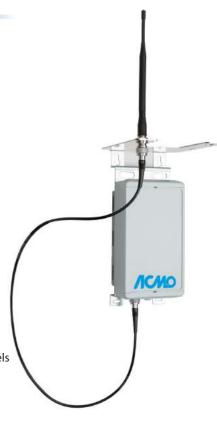

### RADIO STATION Gateway (LoRaWAN™ RECEIVER)

- Low power consumption.
- Long Range allows a better acquisition of data (up to 15 km on open field and up to 2 km in urban locations).
- Optimized costs using ISM bands (no-concession frequencies).
- High efficiency data transmission.
- Every Gateway can manage more than 10.000 in-field units.
- Bidirectional communication with the in-field units.
- Technical data:

Radio technology: 868 MHz or available frequency

Data format: Security encrypted protocol AES 128

Modulation: LoRa™ Spread Spectrum
CPU: ARM - platform Linux
Protocol: WAN (ETSI M2M), Ethernet
Modem: 3G With integrated IMEI code

LAN protocol: Open (EEE 802,154 e 6LoWPAN) on LoRa™ channels

Channels: Up to 49

Dimensions: 170 x 300 x 300 mm - Weight 2.055 g

Protection: IP67

Operating temperature: min -20°C max +60°C

Local interface: Ethernet, Power Over Ethernet

Power input: AC 220Volt with PoE (class 1, 48V) or DC (10V to 30V)

GPS: Integrated