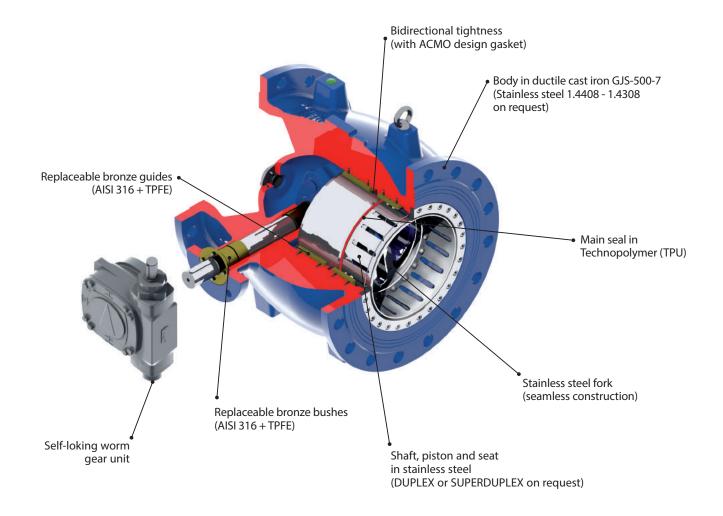

## "The most reliable solution for control".

State of the art solutions for a high performance long lasting product.

A special and innovative internal gasket for a perfect and bidirectional seat.

High performance seal, located in no-flow zone, easy replaceable without disassembling the valve from the pipeline.

Compact piston with 4/6 bronze guide strips (replaceable).

One-piece body (L=DN+200 mm) EN 558 S15 (F5).

Heavy duty corrosion protection by FBE epoxy coating 300 microns (500 microns on request).

tel +390422840220 r.a. - fax +390422840923 info@acmospa.com tel +39066628238 - fax +39066628335 inforoma@acmospa.com