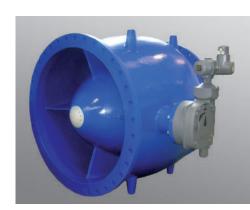

## NEEDLE VALVES TYPE REGFLUX



# valves and technologies for water world

#### **MAIN FEATURES**

- Product range from DN 80 to DN 2000
- Pressure classes PN 10-16-25-40-64-100
- Design & Manufacturing according to EN 1074-1 / EN 1074-5 / EN 1349
- Face-to-face according to EN 558 S15 (F5)
  - Flanges according to
- EN 1092-1/2 or ANSI B16.5 CL 150/300/600
- Easy installation
- Reduced pressure loss

- Corrosion protection by FBE coating 300 microns, color RAL 5005.
  Potable water approved DM174 / WRAS / ACS
- Class A tightness According to EN 12266
- Control valve in straight way type
- Standardized face-to-face for the whole range
- ICIM Product Certificate: DN80÷1600 PN10-16 DN80÷1000 PN25



#### **ADVANTAGES**

- State of the art design.
- Innovative design for flow optimization with a reduced pressure loss in open valve position. Reduced torque for low actuating moments aimed to facilitate the operations of all actuators.
- Long life of all sealing systems. All the gaskets are located safely in the no-flow zone.
- Long-Life of the valve in all conditions with all internal and moving parts in stainless steel. The body is completely protected by Heavy Duty Corrosion Protection FBE coating.

- Accurate construction completely made in Italy with the use of cutting edge technologies for all components.
- Linear flow control up to 96% of the total stroke of the valve.
- Cavitation prevention using sophisticate solutions in any condition.
- Advanced solutions for each application