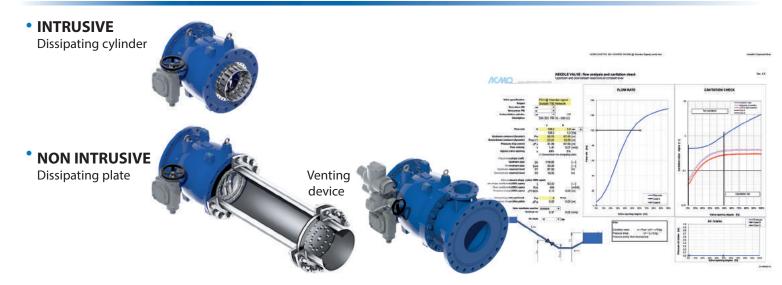

#### A DEDICATED SOFTWARE AND ACCESSORIES FOR SIZING AND PREVENTION OF CAVITATION