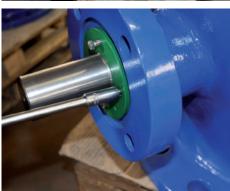

## "The most reliable solution for control".

State of the art solutions for a high performance long lasting product.

A special and innovative internal gasket for a perfect and bidirectional seat.

High performance seal, located in no-flow zone, easy replaceable without disassembling the valve from the pipeline.

Compact piston with 4/6 bronze guide strips (replaceable).

One-piece body (L=DN+200 mm) EN 558 S15 (F5).

Heavy duty corrosion protection by FBE epoxy coating 300 microns (500 microns on request).

tel +390422840220 r.a. - fax +390422840923 info@acmospa.com tel +39066628238 - fax +39066628335 inforoma@acmospa.com