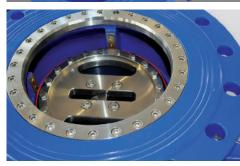

## "The most reliable solution for control".

State of the art solutions for a high performance long lasting product.

A special and innovative internal gasket for a perfect and bidirectional seat.

High performance seal, located in no-flow zone, easy replaceable without disassembling the valve from the pipeline.

Compact piston with 4/6 bronze guide strips (replaceable).

One-piece body (L=DN+200 mm) EN 558 S15 (F5).

Heavy duty corrosion protection by FBE epoxy coating 300 microns (500 microns on request).

tel +390422840220 r.a. - fax +390422840923 info@acmospa.com tel +39066628238 - fax +39066628335 inforoma@acmospa.com