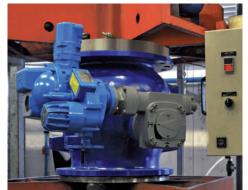

#### **QUALITY CONTROL**

The quality control is carried out using the most modern equipment, static and dynamic test benchs.

The quality parameters are carefully checked by highly qualified staff.