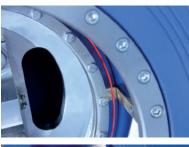

## "The most reliable solution for control".

State of the art solutions for a high performance long lasting product.

A special and innovative internal gasket for a perfect and bidirectional seat.

High performance seal, located in no-flow zone, easy replaceable without disassembling the valve from the pipeline.

Compact piston with 4/6 bronze guide strips (replaceable).

One-piece body (L=DN+200 mm) EN 558 S15 (F5).

Heavy duty corrosion protection by FBE epoxy coating 300 microns (500 microns on request).

tel +390422840220 r.a. - fax +390422840923 info@acmospa.com tel +39066628238 - fax +39066628335 inforoma@acmospa.com