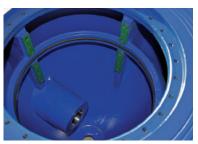

## "The most reliable solution for control".

State of the art solutions for a high performance long lasting product.

A special and innovative internal gasket for a perfect and bidirectional seat.

High performance seal, located in no-flow zone, easy replaceable without disassembling the valve from the pipeline.

Compact piston with 4/6 bronze guide strips (replaceable).

One-piece body (L=DN+200 mm) EN 558 S15 (F5).

Heavy duty corrosion protection by FBE epoxy coating 300 microns (500 microns on request).

tel +390422840220 r.a. - fax +390422840923 info@acmospa.com tel +39066628238 - fax +39066628335 inforoma@acmospa.com