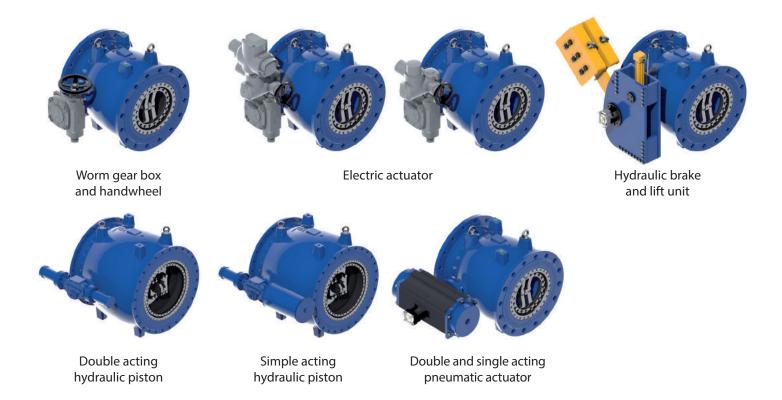

arket (SolidWorks, Pro/E).





#### **KNOW-HOW**

Thanks to a new design based on the calculation software COMSOL (FEM + FLUID DYNAMICS), AC.MO S.p.A. has done a big leap from theoretical fluid dynamics design to a simulate fluid dynamic design.





#### **MANUFACTURING**

HIGH OUALITY MATERIALS

- Casting
- Machining
- Painting
- Assembly

MADE IN ITALY





#### **QUALITY CONTROL**

The quality control is carried out using the most modern equipment, static and dynamic test benchs.

The quality parameters are carefully checked by highly qualified staff.





#### TRAINING AND TECHNICAL SUPPORT

A highly skilled team of engineers is available for:

- training courses
- pre-post sale support
- technical assistance "on-site"





## **NEEDLE VALVES TYPE REGFLUX**

#### **CONFIGURATIONS**



#### A DEDICATED SOFTWARE AND ACCESSORIES FOR SIZING AND PREVENTION OF CAVITATION



#### AC.MO S.p.A. CERTIFICATIONS AND CONSTRUCTION STANDARD

The high quality standards and strict controls during the manufacturing have led to obtain major awards with internationally recognized certification bodies.















**DM 174** 

valves and technologies for water world

# 1CMO

## "The most reliable solution for control".



State of the art solutions for a high performance long lasting product.





A special and innovative internal gasket for a perfect and bidirectional seat.

High performance seal, located in no-flow zone, easy replaceable without disassembling the valve from the pipeline.





Compact piston with 4/6 bronze guide strips (replaceable).

One-piece body (L=DN+200 mm) EN