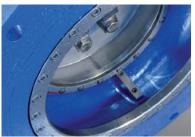

## "The most reliable solution for control".

State of the art solutions for a high performance long lasting product.

A special and innovative internal gasket for a perfect and bidirectional seat.

High performance seal, located in no-flow zone, easy replaceable without disassembling the valve from the pipeline.

Compact piston with 4/6 bronze guide strips (replaceable).

One-piece body (L=DN+200 mm) EN 558 S15 (F5).

Heavy duty corrosion protection by FBE epoxy coating 300 microns (500 microns on request).

tel +390422840220 r.a. - fax +390422840923 info@acmospa.com tel +39066628238 - fax +39066628335 inforoma@acmospa.com