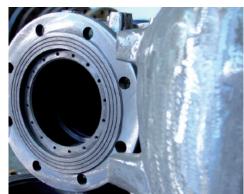

- Corrosion protection by FBE coating 300 microns, color RAL 5005.
  Potable water approved DM174 / WRAS / ACS
- Class A tightness According to EN 12266
- Control valve in straight way type
- Standardized face-to-face for the whole range
- ICIM Product Certificate: DN80÷1600 PN10-16 DN80÷1000 PN25

## "The most reliable solution for control".

State of the art solutions for a high performance long lasting product.

A special and innovative internal gasket for a perfect and bidirectional seat.

High performance seal, located in no-flow zone, easy replaceable without disassembling the valve from the pipeline.